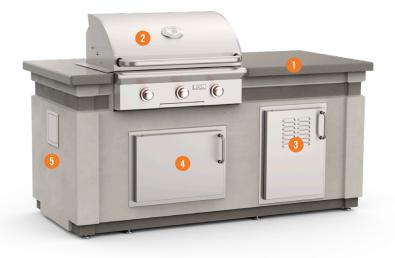

# 30" **T-Series** Island Bundle Model #: **IP30T0-CGT-75SM**

Dimensions 761/4" wide x 343/4" deep x 36" high

### T-Series Bundle includes:

- GFRC Island with Concrete Grey base & Polished Smoke top
- **30NBT-00SP**, 30" T-Series Built-In Grill (-00SP model)
- 3 20-14-SS DLV, 20" x 14" Louvered Door with Tank Tray
- 4 **14-20-SSDL**, 14" x 20" Door
- 5521-11T, 1-Hour Stainless Steel Gas Timer Box

 $\textit{T-Series Island Bundle } \underline{\textit{sold only as complete package}} \textit{ with products listed above}.$