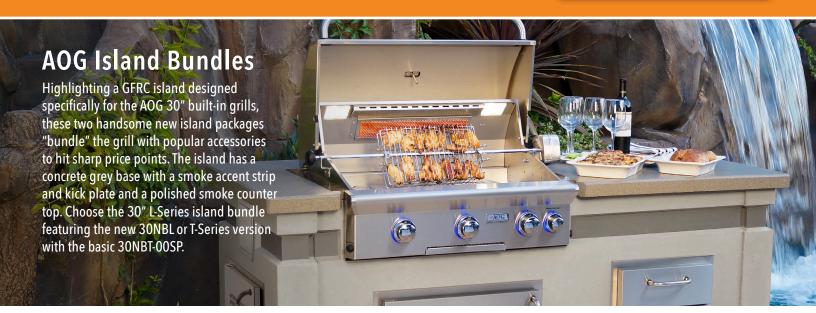

# **AOG Island Bundles**







# 30" **L-Series** Island Bundle Model #: **IP30LB-CGD-75SM**

Dimensions 761/4" wide x 343/4" deep x 36" high

#### L-Series Bundle includes:

- GFRC Island with Concrete Grey base & Polished Smoke top
- **30NBL**, 30" L-Series Built-In Grill with Backburner & Rotisserie Kit
- **16-15-DSSD**, 16" x 15" Double Drawer
- **20-14-SS DLV**, 20" x 14" Louvered Door with Tank Tray
- 14-20-SS DL, 14" x 20" Door
- 6 5521-11T, 1-Hour Stainless Steel Gas Timer Box

L-Series Island Bundle **sold only as complete package** with products listed above.



# 30" **T-Series** Island Bundle Model #: **IP30T0-CGT-75SM**

Dimensions 761/4" wide x 343/4" deep x 36" high

### T-Series Bundle includes:

- GFRC Island with Concrete Grey base & Polished Smoke top
- **30NBT-00SP**, 30" T-Series Built-In Grill