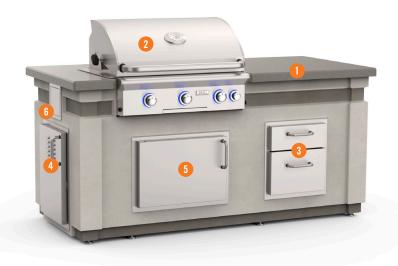

# 30" **L-Series** Island Bundle Model #: **IP30LB-CGD-75SM**

Dimensions 761/4" wide x 343/4" deep x 36" high

#### L-Series Bundle includes:

- GFRC Island with Concrete Grey base & Polished Smoke top
- **30NBL**, 30" L-Series Built-In Grill with Backburner & Rotisserie Kit
- **16-15-DSSD**, 16" x 15" Double Drawer
- **20-14-SS DLV**, 20" x 14" Louvered Door with Tank Tray
- 14-20-SS DL, 14" x 20" Door
- 6 5521-11T, 1-Hour Stainless Steel Gas Timer Box

L-Series Island Bundle **sold only as complete package** with products listed above.